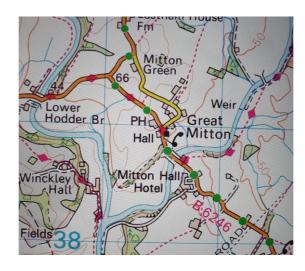

## **Landowner Update – 2021 No.1**

1. Request for landing fee

Little Mitton Hall Farm Whalley, Clitheroe, BB7 9PQ ½ k radius 500 feet Map 103 – 382 718

Outcome:

**Under Investigation** 

2. Grumpy Farmer – No Landing

Area between the river and the road as indicated by red squares

Map 103

Outcome:

**Under Investigation** 